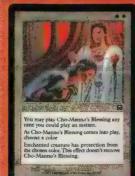

### **FROATA**

If you choose "white" for Flickering Ward, it won't remove itself.

by Rei Nakazawa and the 10 Gamer staff

Picture this: You tear open your brand-new Seventh Edition booster and flip to the rare slot, expecting something like a Hammer Of Bogardan, but instead you see... GREAT GOD ALMIGHTY, a Chaos Orb! Impossible? Maybe. Cool? Definitely! What if Wizards of the Coast decided to chuck their reserved list and reprint some of the neatest cards ever? What should they bring back? That's what InQuest Gamer decided to answer when we chose our 10 favorite cards on the basis of fun value, innovative mechanics or just plain nostalgia. See if you agree...

# The coolest Magic cards ever

# 10. Royal Assassin

Before there was Carnophage or Dauthi Slayer, Royal Assassin was the black weenie. The ability to destroy a tapped creature proved devastating for those early Craw Wurm decks with which every new player experimented, and the combo with Icy Manipulator was king in the days before Time Spiral. Taken out of the main set simply due to the numbers crunch, the Assassin is primed for a return: It's powerful, but not broken, and would bring back floods of happy memories to those players disappointed at the loss of Shivan Dragon.